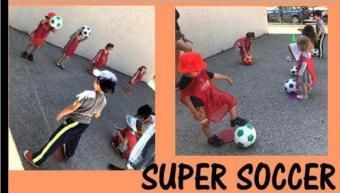

In addition, we will have weekly specials which include music, yoga, soccer and challah baking.

A healthy snack consisting of summer fruits and whole grain pretzels or crackers, and nutritious hot lunch will be served daily to the children.

## CAMP GAN ISRAEL SNAPSHOTS FROM PREVIOUS SUMMER!

**PONY RIDES!** 

PARK & SPRINKLERS